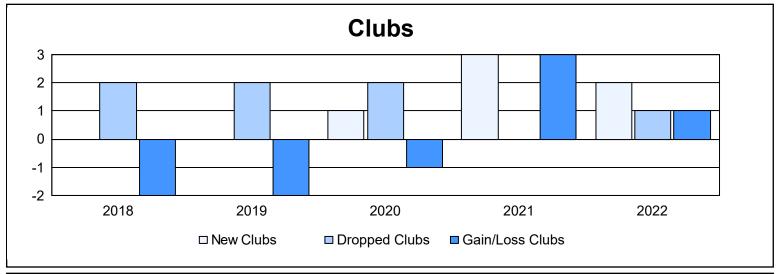

District T 1 As of June 2022 Cumulative

| Year      | New<br>Clubs | Dropped<br>Clubs | Gain/<br>Loss<br>Clubs | New<br>Members | Charter<br>Members | Reinstate<br>Members | Transfer<br>Members | Total<br>Member<br>Added | Total<br>Members<br>Dropped | Gain/<br>Loss<br>Members |
|-----------|--------------|------------------|------------------------|----------------|--------------------|----------------------|---------------------|--------------------------|-----------------------------|--------------------------|
| 2017-2018 | 0            | 2                | -2                     | 83             | 2                  | 21                   | 15                  | 121                      | 201                         | -80                      |
| 2018-2019 | 0            | 2                | -2                     | 82             | 2                  | 6                    | 5                   | 95                       | 162                         | -67                      |
| 2019-2020 | 1            | 2                | -1                     | 55             | 20                 | 4                    | 4                   | 83                       | 129                         | -46                      |
| 2020-2021 | 3            | 0                | 3                      | 129            | 63                 | 43                   | 0                   | 235                      | 144                         | 91                       |
| 2021-2022 | 2            | 1                | 1                      | 147            | 53                 | 22                   | 5                   | 227                      | 202                         | 25                       |
| Average   | 1            | 1                | 0                      | 99             | 28                 | 19                   | 6                   | 152                      | 168                         | -15                      |